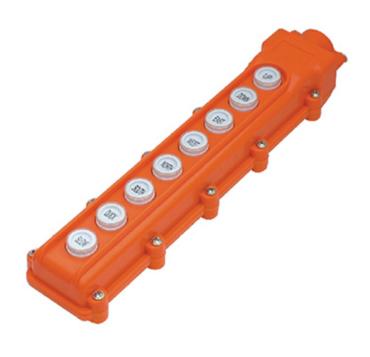

### **DESCRIPTION**

Crane control box is compact and ergonomic design and 1 Quick push button.

Depending on the single speed control system model.

Mechanical locking for security reasons.

#### **FEATURES**

- Made of robust and high-impact thermoplastic.
- Ensures a long service life.
- 100g shockproof.
- Safe and reliable, comfortable to use and can be used with one hand.

### **SECTIONS AND DIMENSIONS**

| PRODUCT CODE | DESCRIPTION                       |
|--------------|-----------------------------------|
| VK - 8       | Crane Control 8 Hole Single Speed |