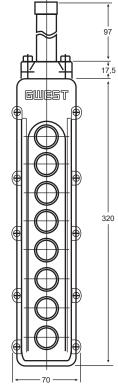

### **SECTIONS AND DIMENSIONS**

| PRODUCT CODE | DESCRIPTION                       |
|--------------|-----------------------------------|
| VK - 8       | Crane Control 8 Hole Single Speed |